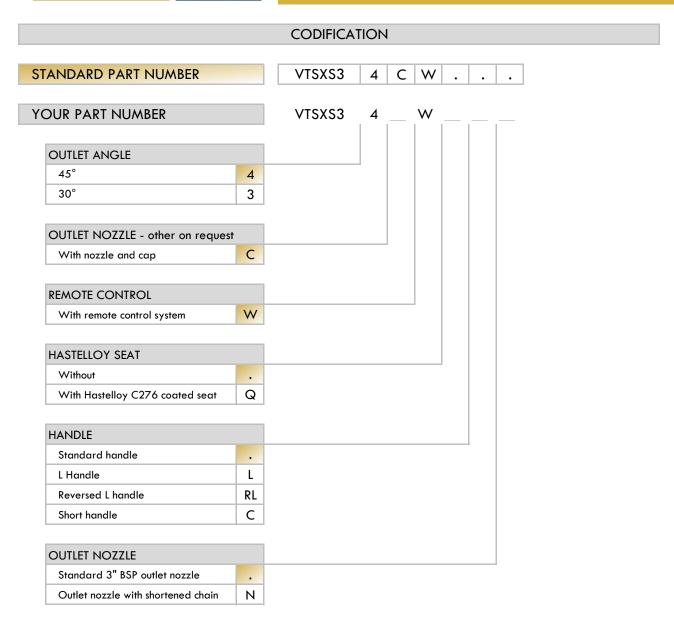

## DIMENSIONAL DRAWING 8 holes x Ø14 on a 178 PCD 8 holes x Ø14 on a 178 PCD 8 splined spindle \*other drilling options on request

drawing of  $45^{\circ}$  footvalve, for drawing of  $30^{\circ}$  footvalve please contact our sales department