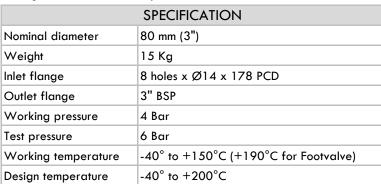

| STANDARD FEATURES (See Codification for option) |                                                |
|-------------------------------------------------|------------------------------------------------|
| Made of (material)                              | 316L / 1.4409 stainless steel                  |
| Body length                                     | 45°                                            |
| Body length                                     | 198 mm from center to outlet                   |
| O'rings material                                | FEP/Silicone                                   |
| Seals material                                  | PTFE                                           |
| Operating                                       | Side operated handle                           |
| Footvalve spring                                | Spring outside the tank allows easier cleaning |
| Torque transmission                             | Splined spindle                                |