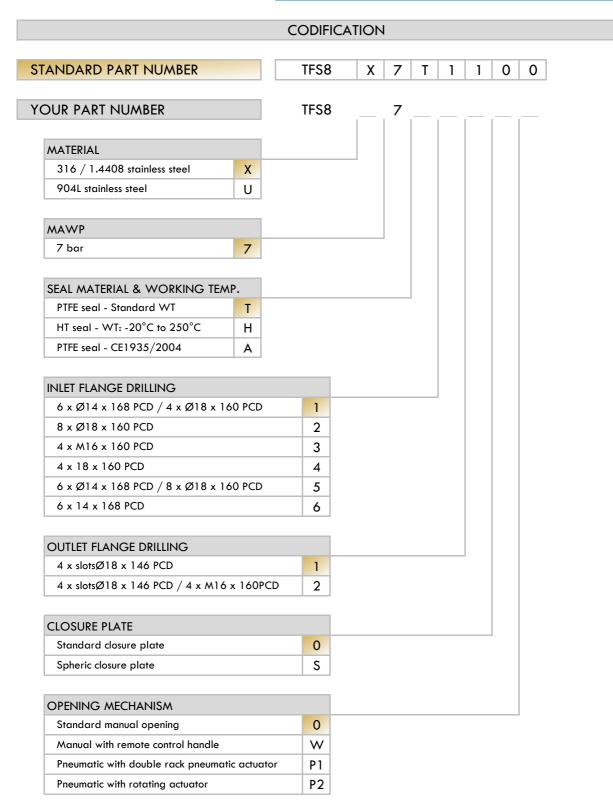

| SPECIFICATION       |                                       |  |
|---------------------|---------------------------------------|--|
| Nominal diameter    | 80 mm (3")                            |  |
| Weight              | 7.0 Kg                                |  |
| Inlet flange        | 6 x Ø14 x 168 PCD / 4 x Ø18 x 160 PCD |  |
| Outlet flange       | 4 slots x Ø18 on a 146 PCD*           |  |
| Working Pressure    | 7 Bar                                 |  |
| Test Pressure       | 10.5 Bar                              |  |
| Working Temperature | STD:-40° to +150°C/ HT°:-20° to 250°C |  |
| Design Temperature  | STD:-40° to +250°C/ HT°:-20° to 250°C |  |

<sup>\*</sup>for more drilling options please check codification