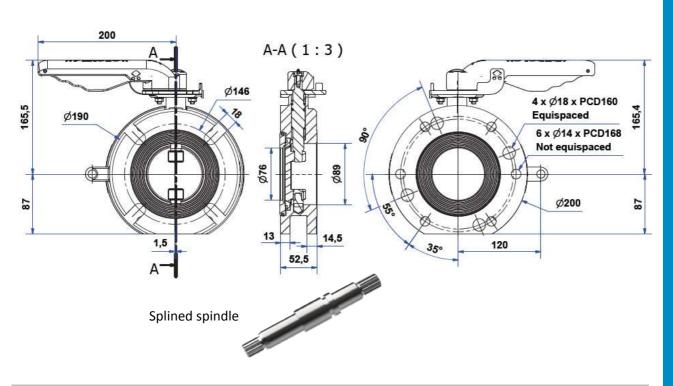

## DIMENSIONAL DRAWING

| SPECIFICATION       |                                       |  |
|---------------------|---------------------------------------|--|
| Nominal diameter    | 80 mm (3")                            |  |
| Weight              | 7.0 Kg                                |  |
| Inlet flange        | 6 x Ø14 x 168 PCD / 4 x Ø18 x 160 PCD |  |
| Outlet flange       | 4 slots x Ø18 on a 146 PCD*           |  |
| Working Pressure    | 7 Bar                                 |  |
| Test Pressure       | 10.5 Bar                              |  |
| Working Temperature | STD:-40° to +150°C/ HT°:-20° to 250°C |  |
| Design Temperature  | STD:-40° to +250°C/ HT°:-20° to 250°C |  |

<sup>\*</sup>for more drilling options please check codification