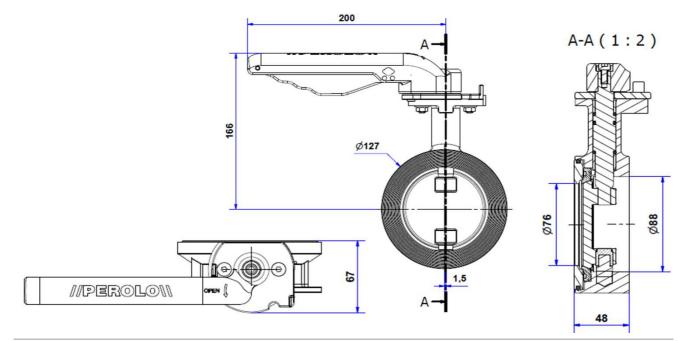

## DIMENSIONAL DRAWING

Due to our policy of continuous product improvement, specifications may change without notice - Specification sheet PWA 11 12 62 20 00 D B It is the customer's responsability to check the compatibility between valves material and transported product. PEROLO SAS, 69 Rue des Maçons, 33390 Blaye, FRANCE -Phone : + 33 (0)5 5742 67 00 - Email : sales@perolo.com **BUTTERFLY VALVE** 