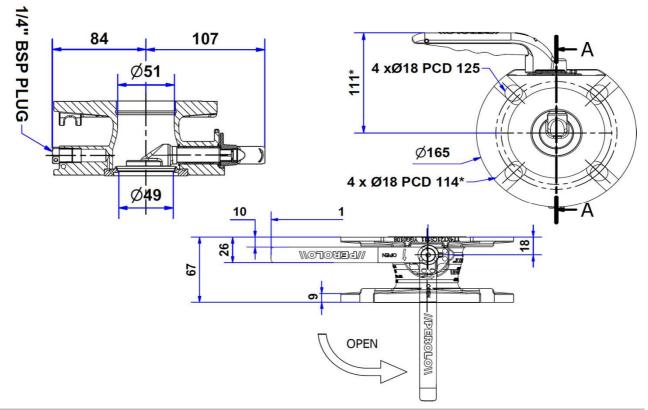

**ACCESSORIES** 

| STANDARD FEATURES (See Codification for option) |                                     |  |
|-------------------------------------------------|-------------------------------------|--|
| Made of (material)                              | 316L / 1.4409 stainless steel       |  |
| Compact Design                                  | Face to face 67 mm                  |  |
| Operation                                       | Handle - 1/4 Turn or Remote Control |  |
| Butterfly seal material                         | PTFE                                |  |