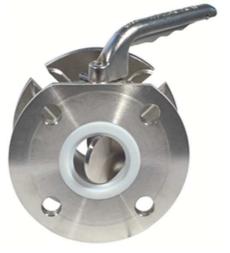

## DIMENSIONAL DRAWING

## 2" Flanged TANKFLYTM

**ND50 Butterfly Valve** TF5X

| SPECIFICATION       |                                     |  |
|---------------------|-------------------------------------|--|
| Nominal diameter    | 50mm (2")                           |  |
| Weight              | 3.0 Kg                              |  |
| Inlet Connection    | 4 holes x Ø18 x 125 PCD             |  |
| Outlet Connection   | 4 holes slotted x Ø18 x min 114 PCD |  |
| Working Pressure    | 7 Bar                               |  |
| Test Pressure       | 10.5 Bar                            |  |
| Working Temperature | - 40° to +150°C                     |  |
| Design Temperature  | - 40° to +190°C                     |  |