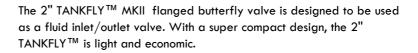

## 2" Flanged TANKFLYTM

**ND50 Butterfly Valve** TF5X





| SPECIFICATION       |                                     |  |
|---------------------|-------------------------------------|--|
| Nominal diameter    | 50mm (2")                           |  |
| Weight              | 3.0 Kg                              |  |
| Inlet Connection    | 4 holes x Ø18 x 125 PCD             |  |
| Outlet Connection   | 4 holes slotted x Ø18 x min 114 PCD |  |
| Working Pressure    | 7 Bar                               |  |
| Test Pressure       | 10.5 Bar                            |  |
| Working Temperature | - 40° to +150°C                     |  |
| Design Temperature  | - 40° to +190°C                     |  |

Temperature range vary according to the seal material

| Weld-in flange | 11 90 25 00 00 | CC            |
|----------------|----------------|---