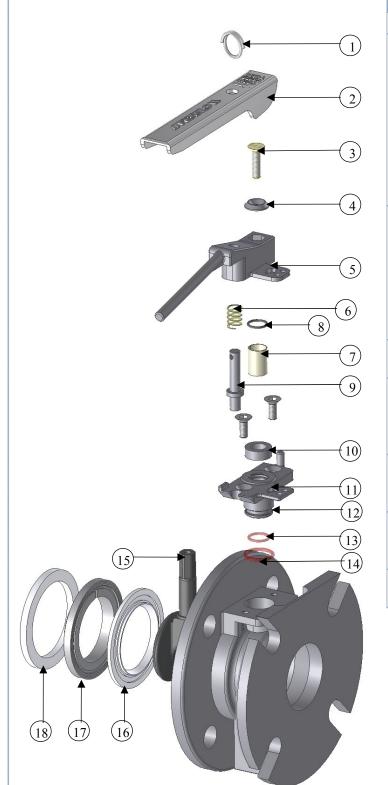

## **Maintenance**

| N° | Description                          | Part#          |
|----|--------------------------------------|----------------|
| 1  | Ring kit (Stainless Steel)           | 11 12 03 97 00 |
|    | Handle kit including :               | 11 12 04 98 00 |
| 1  | Ring (Stainless Steel)               |                |
| 2  | Handle (Stainless Steel)             |                |
| 3  | Screw M6-25 (Stainless Steel)        |                |
| 4  | Washer ( <i>Stainless Steel</i> )    |                |
| 5  | Handle bracket (Stainless Steel)     |                |
| 6  | Spring (Stainless Steel)             |                |
| 7  | Spacer (PTFE/Stainless Steel)        |                |
| 9  | Latch (Stainless Steel)              |                |
|    | Sleeve clamp kit including :         | 11 12 03 92 00 |
| 8  | O'ring (Fluorocarbon)                |                |
| 10 | Sleeve (Stainless Steel)             |                |
| 11 | Bearing (Stainless Steel)            |                |
| 12 | O'ring (Viton)                       |                |
| 13 | O'ring (FEP encapsulated Silicone)   |                |
| 14 | O'ring (FEP encapsulated Silicone)   |                |
|    | Closure Plate kit including :        | 11 12 03 93 00 |
| 15 | Closure Plate (Stainless Steel)      |                |
|    | Plate seal kit including :           | 11 12 04 95 00 |
| 16 | Closure Plate seal (PTFE)            |                |
| 17 | Seal ring (Stainless Steel)          |                |
| 18 | Lower seal <i>(PTFE)</i>             |                |
|    | PTFE seal kit including :            | 11 12 04 99 00 |
| 16 | Closure Plate seal (PTFE)            |                |
| 18 | Lower seal <i>(PTFE)</i>             |                |
|    | Gauze kit including :                | 11 12 03 94 00 |
|    | Gauze filter S.A. (Stainless Steel)  |                |
|    | Ring (Stainless Steel)               |                |
|    | Tool kit including :                 | 11 12 03 98 00 |
| А  | Special tool for sleeve installation |                |